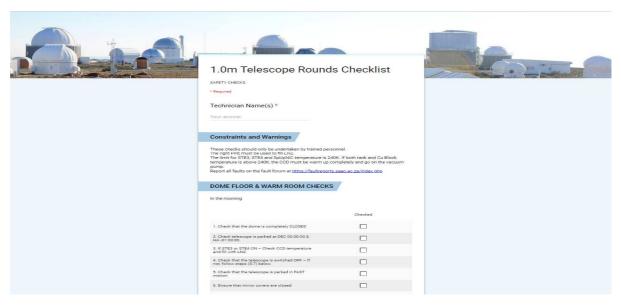

# Usage of checklist form

The QR code will be on the entrance door of the warm room (1.0m & 1.9m). Scan the relevant QR code using your tablet or Smartphone.

Figure 1: 1.0m Telescope Daily Rounds Checklist

Figure 2: 1.0m Telescope Remote Observation Checklist

Figure 3: 1.9m Telescope Daily Rounds Checklist

Figure 4: 1.9m Telescope Remote observation Checklist

Open the checklist form and perform the checks, ensure that you adhere to the checklist don't leave any stone unturned.