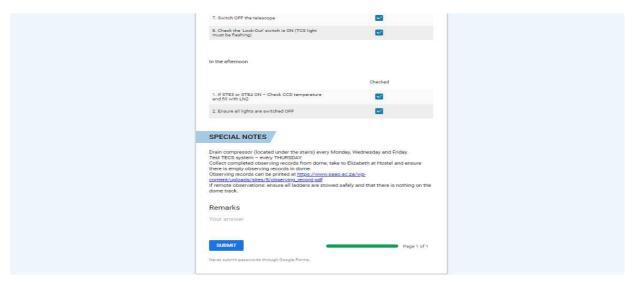

Figure 5: Daily rounds checklist

Click the submit button once checklist has been completed.

Figure 6: Daily rounds checklist [submit]

Once the checklist form has been submitted a spreadsheet below will be updated automatically.