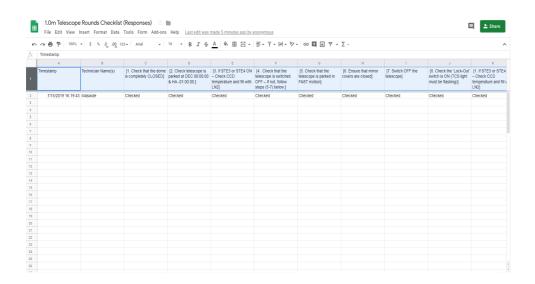

Figure 5: Daily rounds checklist

Click the submit button once checklist has been completed.

Figure 6: Daily rounds checklist [submit]

Once the checklist form has been submitted a spreadsheet below will be updated automatically.